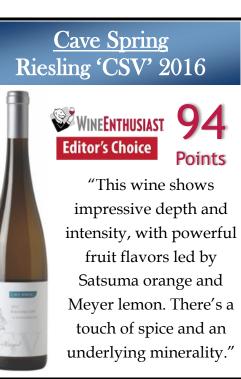

## Cave Spring Riesling 'CSV' 2016

WINEENTHUSIAST Editor's Choice 94 Points

"This wine shows impressive depth and intensity, with powerful fruit flavors led by Satsuma orange and Meyer lemon. There's a touch of spice and an underlying minerality."